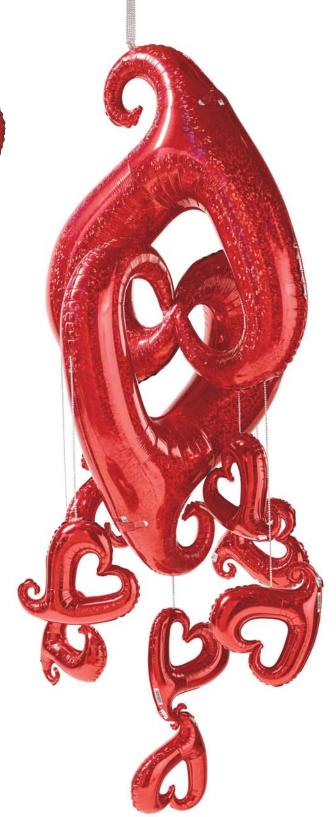

## **Love Chandelier**

## directions:

Air-fill two 37" Linky heart balloons. Turn one balloon upside down and insert into the links as shown in the picture. Tape the Linky hearts together securely. To use the Amazing Wrapzz, cut single strands. Cut the strands to different lengths so that the 14" pre-inflated hearts will hang at different heights. Tape an Amazing Wrapzz strands to each pre-inflated heart. Tape the other end directly to the chandelier. For the bottom, tie two pre-inflated hearts together, and then tie to the lower part of the chandelier. Cut a five row piece of Amazing Wrapzz to make a hanging point at the top of the chandelier.